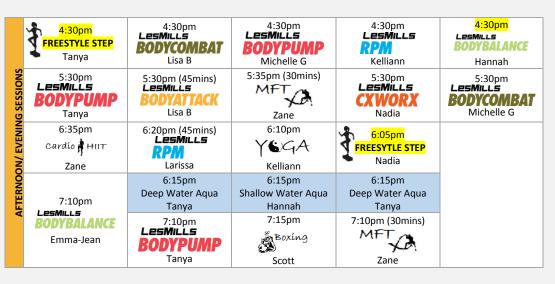

| SESSIONS | 12:15pm<br><b>GRIT</b><br><b>STRENGTH</b><br>Anna-Maria | 12:15pm<br>LESMILLS<br>CXWORX<br>Danielle | 12:15pm<br>MAT PLATES<br>Lyndie | 12:15pm  GRIT   cardio  Mel | 12:15pm<br>LesMILLS<br>BODYPUMP<br>Nadine |
|----------|---------------------------------------------------------|-------------------------------------------|---------------------------------|-----------------------------|-------------------------------------------|
| LUNCH S  | 12.45pm<br>MFT<br>Lisa T                                | 12.45pm<br>MFT<br>Zane                    |                                 | 12.45pm<br>MFT<br>Scott     | 1:15pm (athletic)  GRIT PLYO  Anna-Maria  |

## **INFORMATION FOR THE WEEK...**

- Body Step on Monday 9th September at 4:30pm will be replaced with a FREESTYLE STEP CLASS for this week due to instructor availability.
- Body Step on Thursday 12th September at 6:05pm will be replaced with a FREESTYLE STEP CLASS for this week due to instructor availability.
- YOGA on Friday 13th September at 4:30pm will be replaced with a BODY BALANCE CLASS for this week due to instructor availability.