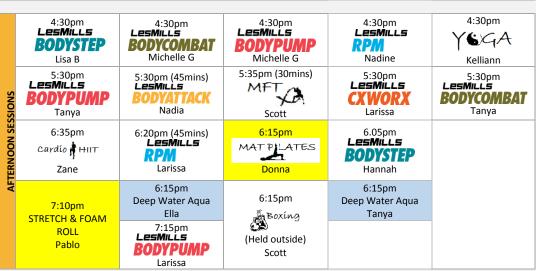

| DKHAC GROUP FITNESS TIMETABLE 2020 |                                                     |                                                       |                                              |                                              |                                                |                                           |                                                   |
|------------------------------------|-----------------------------------------------------|-------------------------------------------------------|----------------------------------------------|----------------------------------------------|------------------------------------------------|-------------------------------------------|---------------------------------------------------|
|                                    | Monday 13/01<br>6.00am-9.00pm                       | Tuesday 14/01<br>6.00am-9.00pm                        | Wednesday 15/01 6.00am-9.00pm                | Thursday 16/01 6.00am-9.00pm                 | Friday 17/01<br>6.00am-7.30pm                  | Saturday 18/01<br>8.00am-6.00pm           | Sunday 19/01<br>8.00am-6.00pm                     |
| MORNING SESSIONS                   | 6:10am<br>SPIN C3.<br>(P)<br>Trish                  | 6:10am<br>LesMills<br>BODYPUMP<br>Lisa B              | 6:10am<br>Lesmills<br>BODYCOMBAT<br>Mel      | 6:10am<br>SPIN でよ<br>どがし<br>Trish            | 6:10am<br>LESMILLS<br>BODYPUMP<br>Anna-Maria   |                                           |                                                   |
|                                    | 6:15am<br>Deep Water Aqua<br>Hannah                 | 6:10am<br>Boxíng<br>Lisa T                            | 6:15am<br>Deep Water Aqua<br>Lisa T          |                                              | 6:15am<br>Deep Water Aqua<br>Lisa T            |                                           |                                                   |
|                                    | 7:10am  MAT PLATES  Daniela                         | 7:10am<br>MFT<br>Zane                                 | 8:15am<br>Seníor                             | 7:10am<br>MAT PILATES<br>Daniela             | 7:10am<br>Lesmills<br>BODYBALANCE<br>Emma-Jean |                                           |                                                   |
|                                    | 8:15am<br>Senior T<br>Circuit<br>(Cardio)<br>Hannah | 8:30am<br>Shallow Water Aqua<br>TABATA<br>Lisa T      | Círcuít<br>(Strength)<br>Anna-Maria          | 8:30am<br>Shallow Water Aqua<br>Lisa T       | 8:15am ZVMBA                                   | 8:10am<br>SPIN (3<br>(ダン)<br>Trish        | 8:10am<br>LesMills<br><b>BODYCOMBAT</b><br>Lisa B |
|                                    | 9:30am<br>Deep Water Aqua<br>Anna-Maria             | 9:30am<br>Deep Water Aqua<br>TABATA<br>Cindy          | 9:30am<br>Deep Water Aqua<br>Hannah          | 9:30am<br>Deep Water Aqua<br>TABATA<br>Cindy | 9:30am<br>Deep Water Aqua<br>Lisa T            | 9:10am<br>Deep Water Aqua<br>Ella         | 9:10am<br>SPIN <b>仁</b> 축                         |
|                                    | 9:30am<br>LESMILLS<br>BODYPUMP<br>Danielle          | 9:30am<br><b>LesMills</b><br><b>RPM</b><br>Anna-Maria | 9:30am<br>LESMILLS<br>BODYPUMP<br>Nadine     | 9:30am  GRIT  STRENGTH  Mel                  | 9:30am<br>LesMills<br>BODYSTEP<br>Anna-Maria   | 9:10am<br>LESMILLS<br>CXWORX<br>Nadine    | ピン<br>Lisa B                                      |
|                                    | 10:35am<br><b>LESMILLS</b><br><b>RPM</b><br>Nadine  | 10:35am<br>MAT PILATES<br>Lyndie                      | 10:35am<br>LESMILLS<br>BODYBALANCE<br>Hannah | 10:05am<br>LesMills<br>CXWORX<br>Anna-Maria  | 10:35am<br>LESMILLS<br>RPM<br>Nadine           | 9:45am<br>LesMILLS<br>BODYCOMBAT<br>Tanya | 10:10am<br>LESMILLS<br>BODYPUMP<br>Michelle G     |
| LUNCH SESSIONS                     | 12:15pm  GRIT  STRENGTH  Anna-Maria                 | 12:15pm<br>LESMILLS<br>CXWORX<br>Danielle             | 12:15pm<br>MAT PLATES<br>Lyndie              | 12:15pm<br>SPIN 42.<br>Christian             | 12:15pm<br>LESMILLS<br>BODYPUMP<br>Nadine      | 11:00am  MAT PLATES  Daniela              | 11:10am Boxing Michelle G                         |
|                                    | 12.45pm<br>Boxing<br>Danielle                       | 12.45pm<br>MFT<br>Kevin                               |                                              | 12.45pm<br>MFT<br>Hannah                     | 1:15pm  CRIT PLYO  Anna-Maria                  |                                           |                                                   |
|                                    | 4:30pm<br>LesMills<br>BODYSTEP<br>Lisa B            | 4:30pm<br>LESMILLS<br>BODYCOMBAT<br>Michelle G        | 4:30pm<br>LESMILLS<br>BODYPUMP<br>Michelle G | 4:30pm<br>LESMILLS<br>RPM<br>Nadine          | 4:30pm<br>Y&A<br>Kelliann                      | 4:00pm<br>LESMILLS<br>BODYPUMP<br>Lisa B  | 4:00pm<br>LESMILLS<br>BODYBALANCE<br>Hannah       |

## **INFORMATION FOR THE WEEK...**

- BODYBALANCE on Monday 13th January will be replaced with a STRETCH & ROLL class due to instructor availability.
- YOGA on Wednesday 15th January will be replaced with a PILATES class due to instructor availability.